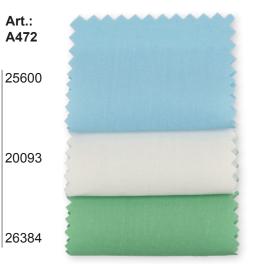

### At the office

R

A472.23291

A472.28166

Bamboo fabrics are comfortable, soft, sustainable and available from stock.