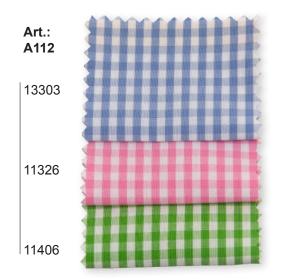

# Sleepwear

A112.11326

Lets wake up after a good night sleep in a 100% cotton fabric. The material will keep you warm in cold winters, and cool in hot summers. We offer a wide range of different colours and designs.