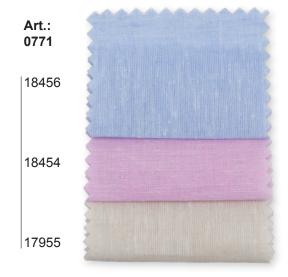

#### Leisure time

0771.17955

Relax and enjoy your weekend. Dress yourself in a cool top made from linen or linen blend. Linen is available in several colour variations.

A263.19685

0771.18455

Get inspired with more fabrics from our standard collection, for instance our Seersucker or Cotton Slub fabrics. Seersucker is a cotton fabric with a puckered look and it is perfect for ladieswear, due to its elegance and lightness. We supply some lovely seersucker items in fresh colours.