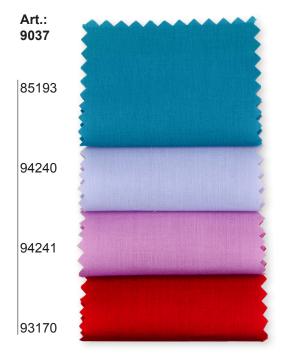

# At the office

Looking for lightweight and comfortable fabrics for ladies blouses and tops for your workplace? We have many fabric and colour options, whether it is cotton, blends, with or without stretch. Just to mention a few; article 2672, 7251, 9037, 9065 and 0480.