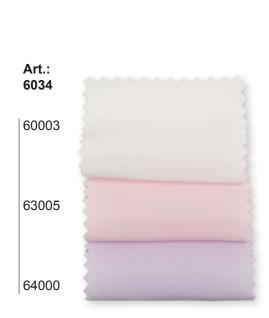

# At the office

Looking for lightweight and comfortable fabrics for ladies blouses and tops for your workplace? We have many fabric and colour options, whether it is cotton, blends, with or without stretch. Just to mention a few; article 2672, 7251, 9037, 9065 and 0480.